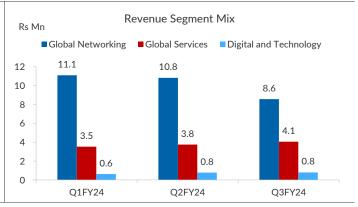

### **Result Synopsis**

Sterlite Technologies (SOTL) reported muted operating performance for the quarter. The sequential revenue growth & EBITDA margin was below estimates. Revenue declined by 11.5% QoQ, led by 20.9% QoQ decrease in Global networking segment; the Global Services segment grew by 8.0% QoQ as it continues to realign its Services segment with higher focus on profitability. There was sequential decrease in EBITDA margin (down 745 bps QoQ) led by higher inventory. Order book was down 6.3% YoY to Rs 98.5bn.

### **Result Highlights**

- Reported revenue of Rs 13.2bn (down 11.5% QoQ, down 29.8% YoY). The Global networking segment decreased by 20.9% QoQ; Global Services segment increased by 8.0% QoQ. While, Digital and Technology segment grew by 2.6% QoQ.
- EBITDA margin decreased by 745 bps QoQ to 6.8% due to decrease in overall revenue.
- Order book was down 6.3% QoQ to Rs 98.5bn.
- Its market share in Global ex- China OFC market YoY decreased to 9% in H1FY24 against 10% in H1FY23.
- Reported Loss (after MI) of Rs 570mn vs Profit of Rs 340mn in Q2FY24.
- Expects revenue to decline for FY24; Significant focus on Net Debt reduction for FY24.

Source: Company, YES Sec

Source: Company, YES Sec

Exhibit 7: PAT margin was negative during the quarter

Exhibit 8: Cost of sales was lower sequentially

Source: Company, YES Sec

Source: Company, YES Sec