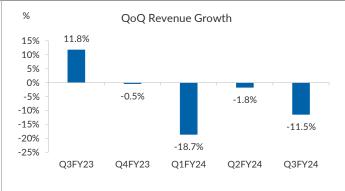

### **Result Synopsis**

Sterlite Technologies (SOTL) reported muted operating performance for the quarter. The sequential revenue growth & EBITDA margin was below estimates. Revenue declined by 11.5% QoQ, led by 20.9% QoQ decrease in Global networking segment; the Global Services segment grew by 8.0% QoQ as it continues to realign its Services segment with higher focus on profitability. There was sequential decrease in EBITDA margin (down 745 bps QoQ) led by higher inventory. Order book was down 6.3% YoY to Rs 98.5bn.

### **Result Highlights**

- Reported revenue of Rs 13.2bn (down 11.5% QoQ, down 29.8% YoY). The Global networking segment decreased by 20.9% QoQ; Global Services segment increased by 8.0% QoQ. While, Digital and Technology segment grew by 2.6% QoQ.
- EBITDA margin decreased by 745 bps QoQ to 6.8% due to decrease in overall revenue.
- Order book was down 6.3% QoQ to Rs 98.5bn.
- Its market share in Global ex- China OFC market YoY decreased to 9% in H1FY24 against 10% in H1FY23.
- Reported Loss (after MI) of Rs 570mn vs Profit of Rs 340mn in Q2FY24.
- Expects revenue to decline for FY24; Significant focus on Net Debt reduction for FY24.

## **STORY IN CHARTS**

**Exhibit 3: Orderbook was down sequentially** 

Order Book Rs Bn 140 120.5 111.0 109.4 120 105.2 98 5 100 80 60 40 20 0 Q4FY23 Q2FY24 Q3FY23 Q1FY24 Q3FY24

Exhibit 4: Sequential revenue performance was weak due to lower international sales