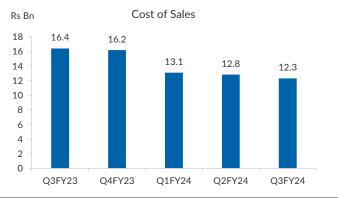

Source: Company, YES Sec

Source: Company, YES Sec

Exhibit 7: PAT margin was negative during the quarter

Exhibit 8: Cost of sales was lower sequentially

Source: Company, YES Sec

Source: Company, YES Sec