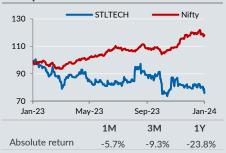

#### Stock performance

#### Stock data (as on January 25, 2024)

| Nifty                   | 21,353      |
|-------------------------|-------------|
| 52 Week h/I (Rs)        | 193 / 129   |
| Market cap (Rs/USD mn)  | 57029 / 686 |
| Outstanding Shares (mn) | 399         |
| 6m Avg t/o (Rs mn):     | 287         |
| Div yield (%):          | 0.7         |
| Bloomberg code:         | SOTL IN     |
| NSE code:               | STLTECH     |
|                         |             |