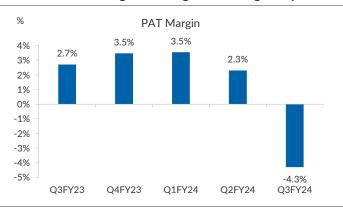

Source: Company, YES Sec

Source: Company, YES Sec

Exhibit 7: PAT margin was negative during the quarter

Exhibit 8: Cost of sales was lower sequentially

Source: Company, YES Sec

Source: Company, YES Sec

### PARTH GHIYA

Associate

parth.ghiya@ysil.in

Exhibit 2: Quarterly snapshot Console: EBITDA Margin negatively impacted during the quarter

| Particulars    | Q3FY23 | Q4FY23 | Q1FY24 | Q2FY24 | Q3FY24 | YoY%     | QoQ%     | 9MFY24 | 9MFY23 | YoY%     |
|----------------|--------|--------|--------|--------|--------|----------|----------|--------|--------|----------|
| Sales (Rs mn)  | 18,820 | 18,720 | 15,220 | 14,940 | 13,220 | -29.8    | -11.5    | 43,380 | 50,500 | -14.1    |
| EBITDA         | 2,430  | 2,560  | 2,140  | 2,130  | 900    | -63.0    | -57.7    | 5,170  | 6,350  | -18.6    |
| EBITDA %       | 12.9   | 13.7   | 14.1   | 14.3   | 6.8    | -610 bps | -745 bps | 11.9   | 12.6   | -66 bps  |
| Depreciation   | 780    | 780    | 810    | 850    | 840    | 7.7      | -1.2     | 2,500  | 2,310  | 8.2      |
| EBIT           | 1,650  | 1,780  | 1,330  | 1,280  | 60     | -96.4    | -95.3    | 2,670  | 4,040  | -33.9    |
| EBIT Margin %  | 8.8    | 9.5    | 8.7    | 8.6    | 0.5    | -831 bps | -811 bps | 6.2    | 8.0    | -185 bps |
| Other income   | 100    | 250    | 220    | 50     | 200    | 100.0    | 300.0    | 470    | 190    | 147.4    |
| Interest cost  | 780    | 890    | 920    | 950    | 940    | 20.5     | -1.1     | 2,810  | 2,220  | 26.6     |
| PBT            | 970    | 1,140  | 630    | 380    | -680   | -170.1   | -278.9   | 330    | 2,010  | -83.6    |
| Tax            | 230    | 340    | 190    | 120    | -170   | -173.9   | -241.7   | 140    | 500    | -72.0    |
| PAT (excl. MI) | 510    | 650    | 540    | 340    | -570   | NA       | -267.6   | 310    | 740    | -58.1    |
| NPM (%)        | 2.7    | 3.5    | 3.5    | 2.3    | -4.3   | -702 bps | -659 bps | 0.7    | 1.5    | -75 bps  |