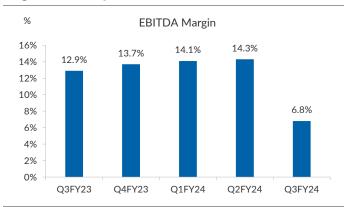

### **Result Synopsis**

Sterlite Technologies (SOTL) reported muted operating performance for the quarter. The sequential revenue growth & EBITDA margin was below estimates. Revenue declined by 11.5% QoQ, led by 20.9% QoQ decrease in Global networking segment; the Global Services segment grew by 8.0% QoQ as it continues to realign its Services segment with higher focus on profitability. There was sequential decrease in EBITDA margin (down 745 bps QoQ) led by higher inventory. Order book was down 6.3% YoY to Rs 98.5bn.

### **Result Highlights**

- Reported revenue of Rs 13.2bn (down 11.5% QoQ, down 29.8% YoY). The Global networking segment decreased by 20.9% QoQ; Global Services segment increased by 8.0% QoQ. While, Digital and Technology segment grew by 2.6% QoQ.
- EBITDA margin decreased by 745 bps QoQ to 6.8% due to decrease in overall revenue.
- Order book was down 6.3% QoQ to Rs 98.5bn.
- Its market share in Global ex- China OFC market YoY decreased to 9% in H1FY24 against 10% in H1FY23.
- Reported Loss (after MI) of Rs 570mn vs Profit of Rs 340mn in Q2FY24.
- Expects revenue to decline for FY24; Significant focus on Net Debt reduction for FY24.

### PARTH GHIYA

Associate

parth.ghiya@ysil.in

Exhibit 2: Quarterly snapshot Console: EBITDA Margin negatively impacted during the quarter

| Particulars    | Q3FY23 | Q4FY23 | Q1FY24 | Q2FY24 | Q3FY24 | YoY%     | QoQ%     | 9MFY24 | 9MFY23 | YoY%     |
|----------------|--------|--------|--------|--------|--------|----------|----------|--------|--------|----------|
| Sales (Rs mn)  | 18,820 | 18,720 | 15,220 | 14,940 | 13,220 | -29.8    | -11.5    | 43,380 | 50,500 | -14.1    |
| EBITDA         | 2,430  | 2,560  | 2,140  | 2,130  | 900    | -63.0    | -57.7    | 5,170  | 6,350  | -18.6    |
| EBITDA %       | 12.9   | 13.7   | 14.1   | 14.3   | 6.8    | -610 bps | -745 bps | 11.9   | 12.6   | -66 bps  |
| Depreciation   | 780    | 780    | 810    | 850    | 840    | 7.7      | -1.2     | 2,500  | 2,310  | 8.2      |
| EBIT           | 1,650  | 1,780  | 1,330  | 1,280  | 60     | -96.4    | -95.3    | 2,670  | 4,040  | -33.9    |
| EBIT Margin %  | 8.8    | 9.5    | 8.7    | 8.6    | 0.5    | -831 bps | -811 bps | 6.2    | 8.0    | -185 bps |
| Other income   | 100    | 250    | 220    | 50     | 200    | 100.0    | 300.0    | 470    | 190    | 147.4    |
| Interest cost  | 780    | 890    | 920    | 950    | 940    | 20.5     | -1.1     | 2,810  | 2,220  | 26.6     |
| PBT            | 970    | 1,140  | 630    | 380    | -680   | -170.1   | -278.9   | 330    | 2,010  | -83.6    |
| Tax            | 230    | 340    | 190    | 120    | -170   | -173.9   | -241.7   | 140    | 500    | -72.0    |
| PAT (excl. MI) | 510    | 650    | 540    | 340    | -570   | NA       | -267.6   | 310    | 740    | -58.1    |
| NPM (%)        | 2.7    | 3.5    | 3.5    | 2.3    | -4.3   | -702 bps | -659 bps | 0.7    | 1.5    | -75 bps  |

Source: Company, YES Sec

Source: Company, YES Sec

Exhibit 7: PAT margin was negative during the quarter

Exhibit 8: Cost of sales was lower sequentially

Source: Company, YES Sec

Source: Company, YES Sec