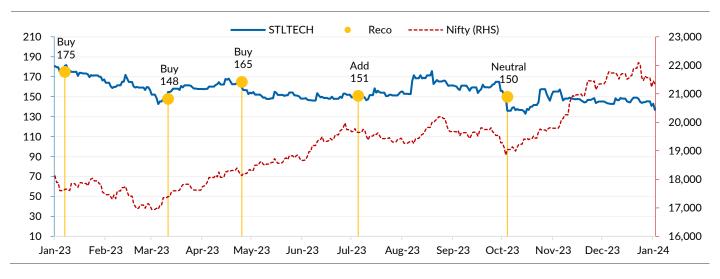

### **Recommendation Tracker**

Source: Company, YES Sec

| Reco                | : NEUTRAI | 1 |
|---------------------|-----------|---|
| СМР                 | : Rs 137  |   |
| Target Price        | : Rs 144  |   |
| Potential<br>Return | : +5.1%   |   |

### ∧ in stance

| (1-Yr)       | New     | Old     |
|--------------|---------|---------|
| Rating       | NEUTRAL | NEUTRAL |
| Target Price | 144     | 156     |